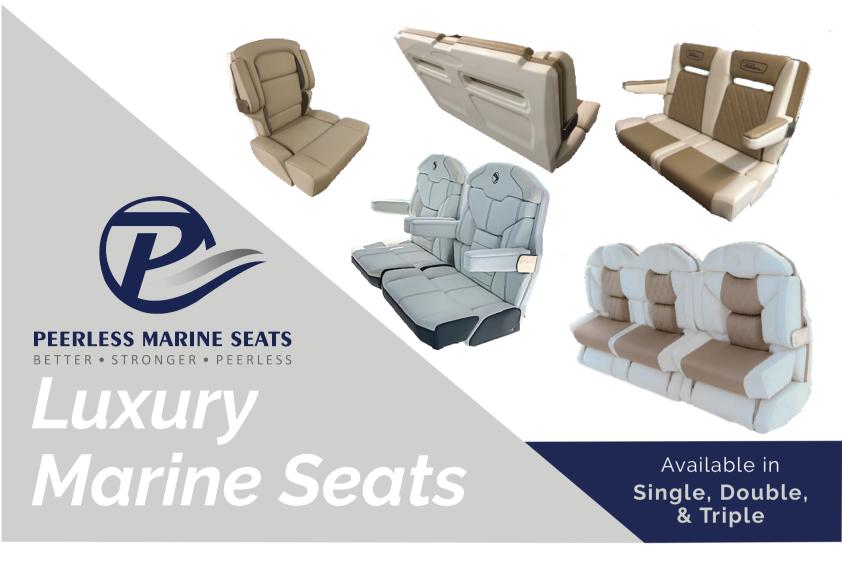

We take a great deal of pride in producing the highest quality seating solutions available.

With years of design and manufacturing experience we know what works best and focus on design, craftsmanship, and quality as a rule. Our unique designs in single, double or triple tandem seating are unparalleled.

- The no pinch bolster hinges will give you peace of mind while in operation.
- Peerless seats' flush armrests will give your boat a seamless look when placed in the "up" position.
- With our fiberglass back plates molded to your design, you can truly feel the seats are your own.

### **FEATURES**

- Polished 316 Stainless Steel Hardware
- Fiberglass Outside Back Plates
- No Pinch Hinges
- Integral Folding Armrests