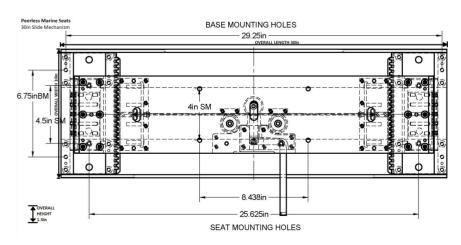

eliability.

#### **FEATURES**

- Polished 316 Stainless Steel Hardware
- 5 Unique Peerless Extrusions
- Delrin Components
- Non-Flat Surface Mounting
- ASTM Standard 500 Hrs Salt Spray Tested
- Positive Lock Tolerances

## Part Number TLS20



#### **PEERLESS MARINE SEATS**

We take a great deal of pride in producing the highest quality seating solutions available. With years of design and manufacturing experience we know what works best so we focus on design and craftsmanship as a rule. The finish quality in our seats and slides is proof positive.

Peerless only uses the highest quality materials along with very rigid tolerances in our construction techniques. Couple that with cutting edge designs...we truly offer product longevity and total customer satisfaction!

## Part Number TLS30



# For more information contact your Sales Rep:



+1 (954) 845-0411



reps@haimescolemangrp.com www.haimescolemangrp.com



1671 NW 144th Terr Ste 102 Sunrise, FL 33323