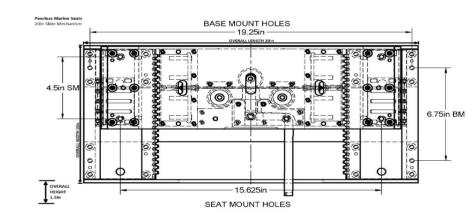

imescolemangrp.com

1671 NW 144th Terr Ste 102
Sunrise, FL 33323

### **FEATURES**

- Polished 316 Stainless Steel Hardware
- Fiberglass Outside Back Plates
- No Pinch Hinges
- Integral Folding Armrests



# "TOTAL-LOK" **SLIDE**

Peerless Marine Seats' unique design will maintain the slide mechanism in true parallel, always! No more racking or jammed seat slides. Our patent pending design ensures smooth functionality but only when you release the locks! The integrated construction eliminates jamming without any lubrication maintenance...for *total* reliability.

#### **FEATURES**

- Polished 316 Stainless Steel Hardware
- 5 Unique Peerless Extrusions
- Delrin Components
- Non-Flat Surface Mounting
- ASTM Standard 500 Hrs Salt Spray Tested
- Positive Lock Tolerances

## Part Number TLS20



#### **PEERLESS MARINE SEATS**

We take a great deal of pride in producing the highest quality seating solutions available. With years of design and manufacturing experience we know what works best so we focus on design and craftsmanship as a rule. The finish quality in our seats and slides is proof positive.

Peerless only uses the highest quality materials along with very rigid tolerances in our construction techniques. Couple that with cutting edge designs...we truly offer product longevity and total customer satisfaction!

## Part Number TLS30



# For more information contact your Sales Rep:



+1 (954) 845-0411



reps@haimescolemangrp.com www.haimescolemangrp.com



1671 NW 144th Terr Ste 102 Sunrise, FL 33323